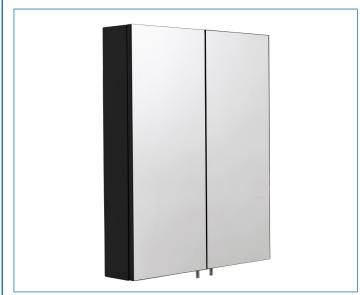

## **DAWLEY BLACK 2 DOOR CABINET** H670 X W600

# 20 Dimensions: H670mm x W600mm x D120mm

**GUARANTEE** Consumer Statutory Rights Apply

### **ILLUSTRATED**

WC930221 Dawley Black 2 Door Cabinet 670mm x 600mm